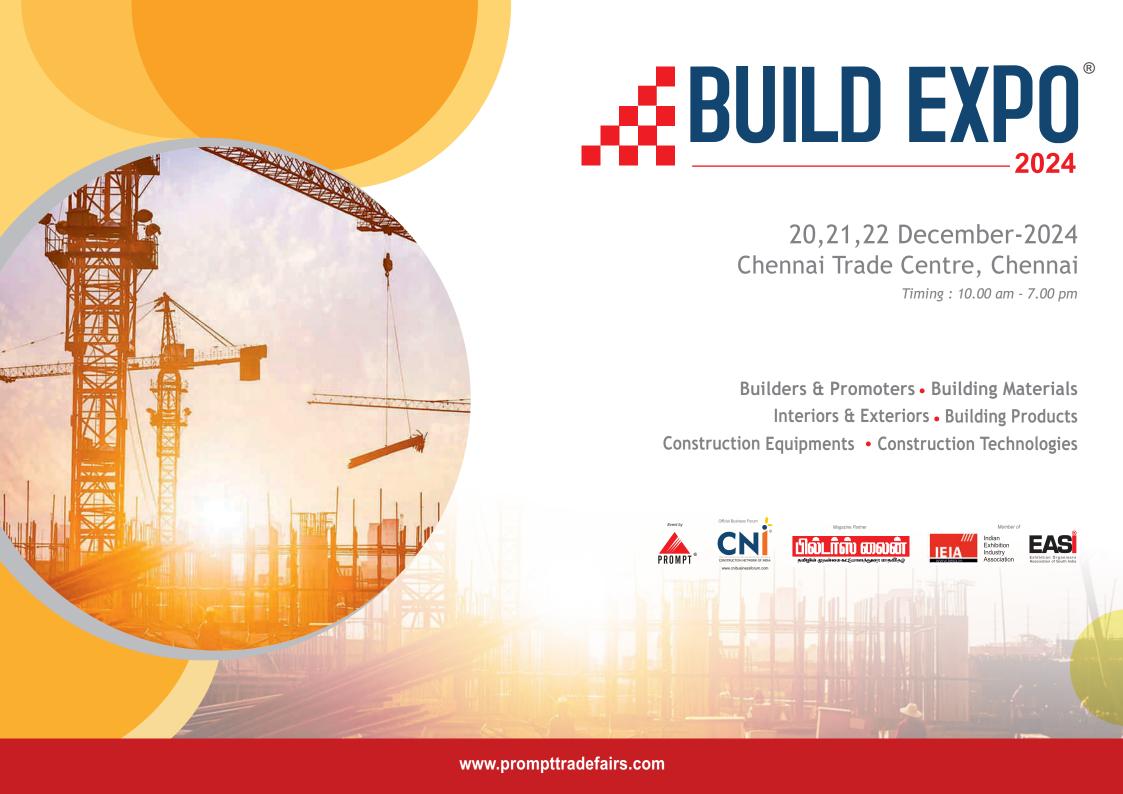

## Highlights of the Exhibition

Build Expo-2024 is South India's largest and dedicated Exhibition for the Building & Construction industry. The Exhibition will showcase Building Materials, Interior & Exterior, Construction Equipments, Construction Technologies & Architectural Techniques. The Expo will be a comprehensive platform for all segments of the Building Industry & Interior Decoration segment in India. The idea is to enable the Visiting fraternity to experience Creativity and Expertise in their homes, as defined by perspectives that are Inspirational and Individualistic.

Build Expo-2024 aims to showcase unique Building techniques and present it in a manner that is both informative and inspiring. The Exhibition will play a major role in influencing the aesthetic mind of visitors who are planning to add new designs and features to their living spaces and also for those intending to construct their dream home to the best standards at cost-effective prices. The Exhibition will also prove to be the right platform for Construction Professionals for trading and business expansions in the Construction Industry.

Build Expo-2024 will showcase latest designs from all over India and overseas, while trade visitors can discover up-coming design trends, eco-friendly products and also network with their existing suppliers. This event will give buying groups, retailers, interior designers, architects an opportunity to liaise and place orders, learn the latest industry developments and network with their peers.